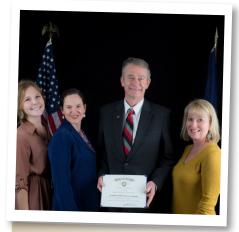

## **Idaho's Brightest Star Award**

Junior Achievement received Idaho's Brightest Star Award for exemplary volunteer service to the state of Idaho and fostering an ethic of service to others.

Idaho Lieutenant Governor Brad Little Awarding JA staff Idaho's Brightest Star Award.

Idaho State

**College of Business** 